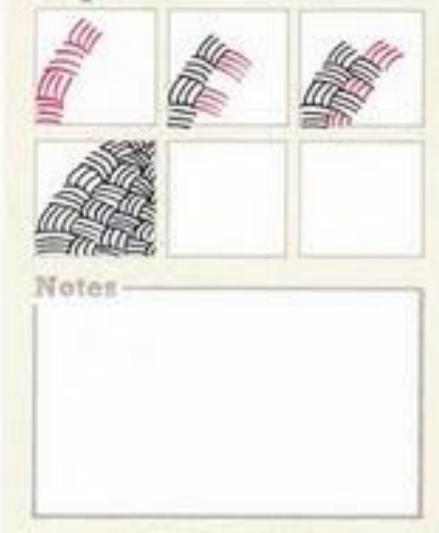

#### Steps

Tangle.

30016

HAIRY

Design By

KAREN ANN YOUNG

www.BeezInkStudio.com

Steps HAIRY