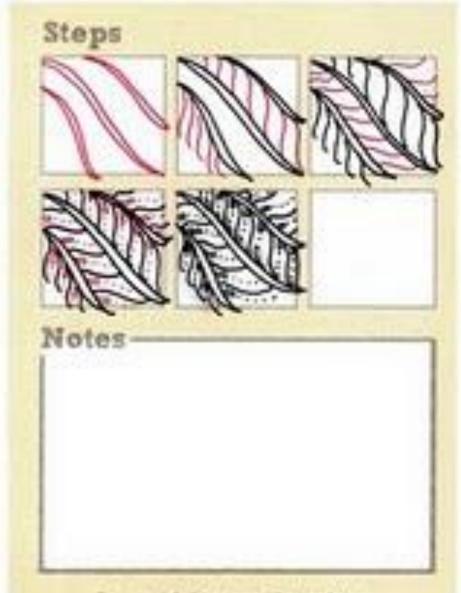

ELEAF: Variation of

An enhancing technique A"TANGLENHANCER"

## STRIRCLES





## SWARM (ROTATE TILE!)



## "SWARM" can fly in so many cool directions!



"SWEET"

## VERDIGOGHO



## VERDIGOGH VARIATIONS



"XYP" pronounced ZIP





#### YINCUT



## YINCUT & VARIATIONS \*REMEMBER TO TURN TILE!



DEX





## Seedz



## Tangle Btl Joos



Sandy B.

www.BeesfinkStudio.com



For some lotter these worst Zentangle com-

## Tangle DRUPE



Besign By

Bentangle

www.BeesmicStudio.com

Steps



Notes

For more infordess, www.Zarkangle.com

Tangle



Bestangle

www.BeestnicStudin.com

Steps

Notes

The room into stone, were Leaving's com-

## Tangle ENNIES



Design By Jentargle Steps Notes-

For more into ideas: www.Zentargle.com

Tangle Finery



Design By Zentangle

www.BeesInkStudio.com



Ter more info/libera work/Zentangle.com

## Tangle.

Sandy B.

#### Steps



Tangle.

30016

HAIRY



Design By

KAREN ANN YOUNG

www.BeezInkStudio.com

Steps HAIRY

Notes

For more info/lideau www.Zentangle.com

## Tangle JETTIES



Design By

www.BeezInkStudio.com



For more info/ideas: www.Zentangle.com.

Tangle



Bentangle

k@nudio.com

Steps



For stook televidence were Zertangin over

# Tangle



Design By -Zentangle

www.NeesInkfltudio.com



The prove infortalises were decreasible com-

Tangle PANE



Sandy B.

www.BeezInkShidio.com

3/09

PANE Steps Notes

For more info/ideas www.Zentangle.com

# POKE ROOT / POKE LEAF Zentangle



# Tangle PRINTEMPS



Bentangle

www.BeeglakStudio.com

PRINTEMPS

Steps



Notes

For your into Science seem Zertaugle ours.

## Tangle UNCH



Sa