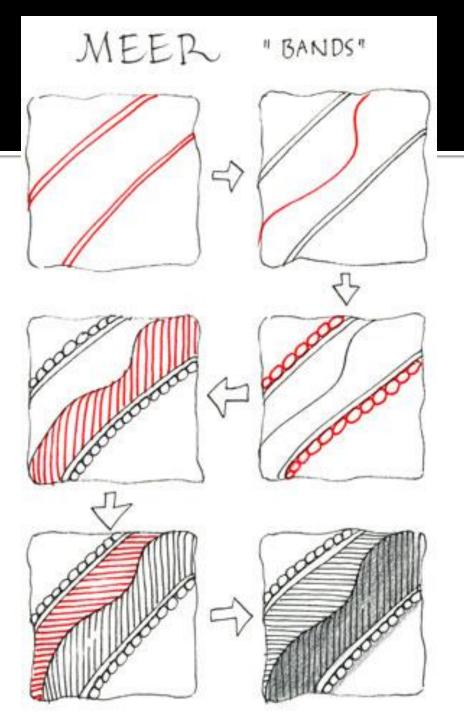

Get lost in your Doodles....

# Zen Tangles

### Elements & Principles

- Elements: line, shape, color, space, & form.
- Principles: pattern, emphasis & variety.
- Just a doodle...























ABOVE Alaïa patent leather and python sandals, available at Neiman Marcus (not available in California); Red Valentino tiered













# BeeLine





# **BeeLine Variation**





# **Bucky Variation**





### CADENT



### CADENT VARIATIONS









### CUBINE









# Eye-Wa Variation





### HURRY



this tangle is very simpleif you rotate your tile!



# JONQAL



# VARIATIONS













EACH "BAND" SLIGHTLY DIFFERENT-ENDLESS POSSIBILITIES!

# MUNCHIN



...don't forget to turn your tile for comfort! m.







# OPUS/WITH AN AURA

#### GOT TIME? OPUS VARIATIONS



PARADOX





#### PEPPER



### VARIATIONS





POKELEAF: Variation of

An enhancing technique A"TANGLENHANCER"

## STRIRCLES





## SWARM (ROTATE TILE!)



## "SWARM" can fly in so many cool directions!



"SWEET"

## VERDIGOGHO



## VERDIGOGH VARIATIONS



"XYP" pronounced ZIP





#### YINCUT



## YINCUT & VARIATIONS \*REMEMBER TO TURN TILE!



DEX





## Seedz



## Tangle Btl Joos



Sandy B.

www.BeesfinkStudio.com



For some lotter these worst Zentangle com-

## Tangle DRUPE



Besign By

Bentangle

www.BeesmicStudio.com

Steps



Notes

For more infordess, www.Zarkangle.com

Tangle



Bestangle