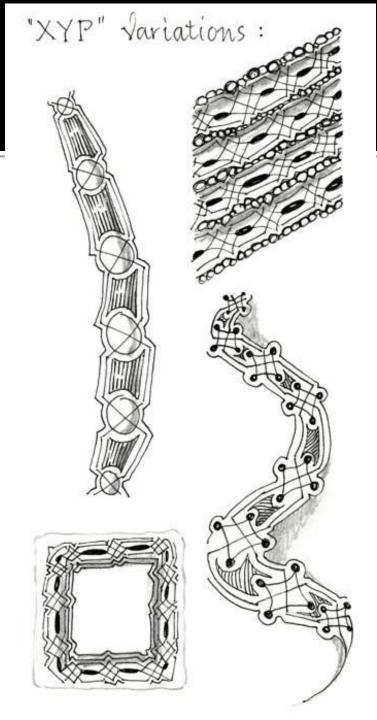

rcus (not available in California); Red Valentino tiered













# BeeLine





# **BeeLine Variation**





# **Bucky Variation**





### CADENT



### CADENT VARIATIONS









### CUBINE









# Eye-Wa Variation





### HURRY



this tangle is very simpleif you rotate your tile!



# JONQAL



# VARIATIONS













EACH "BAND" SLIGHTLY DIFFERENT-ENDLESS POSSIBILITIES!

# MUNCHIN



...don't forget to turn your tile for comfort! m.







# OPUS/WITH AN AURA

#### GOT TIME? OPUS VARIATIONS



PARADOX





#### PEPPER



### VARIATIONS





POKELEAF: Variation of

An enhancing technique A"TANGLENHANCER"

## STRIRCLES





## SWARM (ROTATE TILE!)



## "SWARM" can fly in so many cool directions!



"SWEET"

## VERDIGOGHO



## VERDIGOGH VARIATIONS



"XYP" pronounced ZIP





#### YINCUT



## YINCUT & VARIATIONS \*REMEMBER TO TURN TILE!



DEX





## Seedz



## Tangle Btl Joos



Sandy B.

www.BeesfinkStudio.com



For some lotter these worst Zentangle com-

## Tangle DRUPE



Besign By

Bentangle

www.BeesmicStudio.com

Steps



Notes

For more infordess, www.Zarkangle.com

Tangle



Bestangle

www.BeestnicStudin.com

Steps

Notes

The room into stone, were Leaving's com-

## Tangle ENNIES



Design By Jentargle Steps Notes-

For more into ideas: www.Zentargle.com

Tangle Finery



Design By Zentangle

www.BeesInkStudio.com



Ter more info/libera work/Zentangle.com

## Tangle.

Sandy B.

#### Steps



Tangle.

30016

HAIRY



Design By

KAREN ANN YOUNG

www.BeezInkStudio.com

Steps HAIRY

Notes

For more info/lideau www.Zentangle.com

## Tangle JETTIES