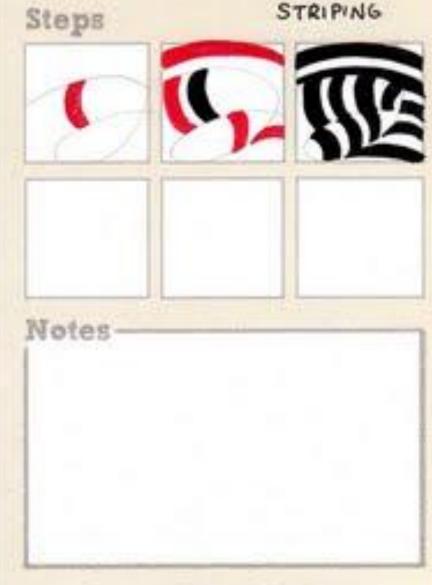

## Tangle STRIPING

Design By Zentangle

www.BeezlnkStudio.com

For more indo/ideas: www.Zernangle.com.

Tangle MAN. O. MAN

Design By Zentangle

www.BeerlnkStudio.com

Steps