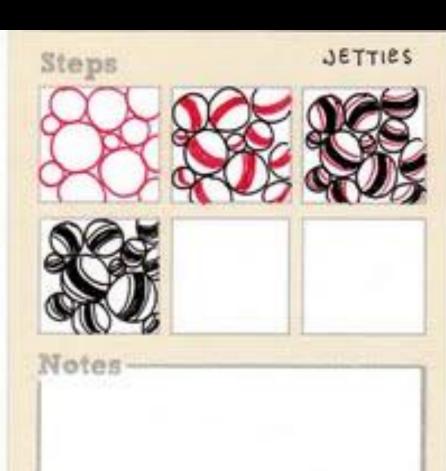

## Tangle JETTIES

Design By

www.BeezInkStudio.com

For more info/ideas: www.Zentangle.com.

Tangle

Bentangle

k@nudio.com

Steps