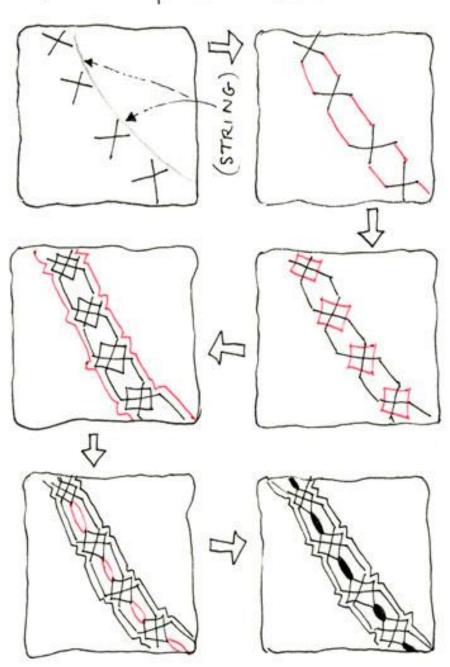

Marcus (not available in California); Red Valentino tiered













# BeeLine





# **BeeLine Variation**





# **Bucky Variation**





### CADENT



### CADENT VARIATIONS









### CUBINE









# Eye-Wa Variation





### HURRY



this tangle is very simpleif you rotate your tile!



# JONQAL



# VARIATIONS













EACH "BAND" SLIGHTLY DIFFERENT-ENDLESS POSSIBILITIES!

# MUNCHIN



...don't forget to turn your tile for comfort! m.







# OPUS/WITH AN AURA

#### GOT TIME? OPUS VARIATIONS



PARADOX





#### PEPPER



### VARIATIONS





POKELEAF: Variation of

An enhancing technique A"TANGLENHANCER"

## STRIRCLES





## SWARM (ROTATE TILE!)



## "SWARM" can fly in so many cool directions!



"SWEET"

## VERDIGOGHO



## VERDIGOGH VARIATIONS



"XYP" pronounced ZIP





#### YINCUT



## YINCUT & VARIATIONS \*REMEMBER TO TURN TILE!



DEX





## Seedz



## Tangle Btl Joos



Sandy B.

www.BeesfinkStudio.com



For some lotter these worst Zentangle com-

## Tangle DRUPE



Besign By

Bentangle

www.BeesmicStudio.com

Steps



Notes

For more infordess, www.Zarkangle.com

Tangle



Bestangle

www.BeestnicStudin.com

Steps

Notes

The room into stone, were Leaving's com-

## Tangle ENNIES



Design By Jentargle Steps Notes-

For more into ideas: www.Zentargle.com

Tangle Finery



Design By Zentangle

www.BeesInkStudio.com



Ter more info/libera work/Zentangle.com

## Tangle.

Sandy B.

#### Steps



Tangle.

30016

HAIRY



Design By

KAREN ANN YOUNG

www.BeezInkStudio.com

Steps HAIRY

Notes

For more info/lideau www.Zentangle.com

## Tangle JETTIES