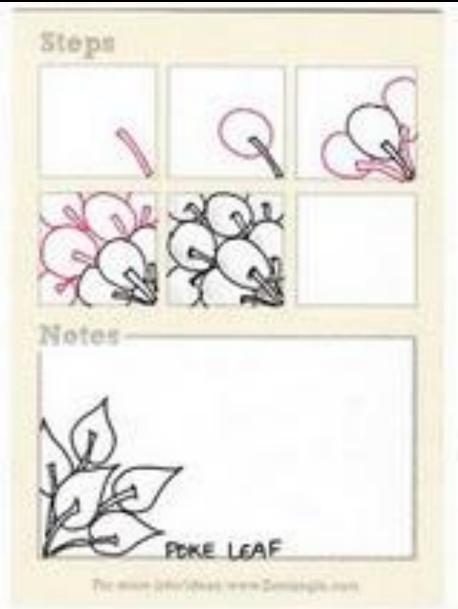

### VARIATIONS

POKELEAF: Variation of

An enhancing technique A"TANGLENHANCER"

# POKE ROOT / POKE LEAF Zentangle