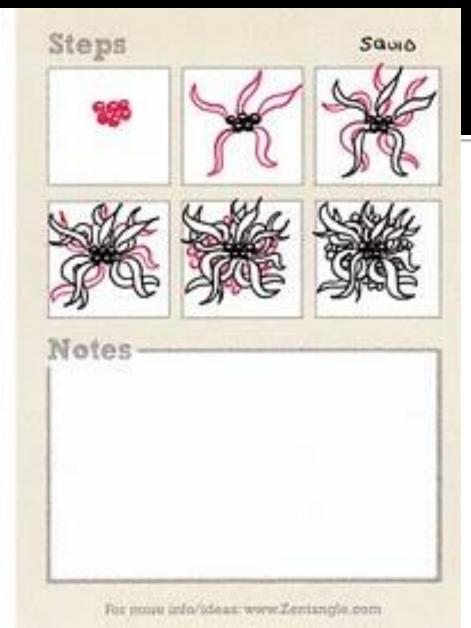

MAN-O- MAN

| Notes- |  | _ |
|--------|--|---|
|        |  |   |
|        |  |   |
|        |  |   |
|        |  |   |

For more infoliations: www.Diotangle.com

Tangle SQUID

Design By -

www.BeezInkStudio.com