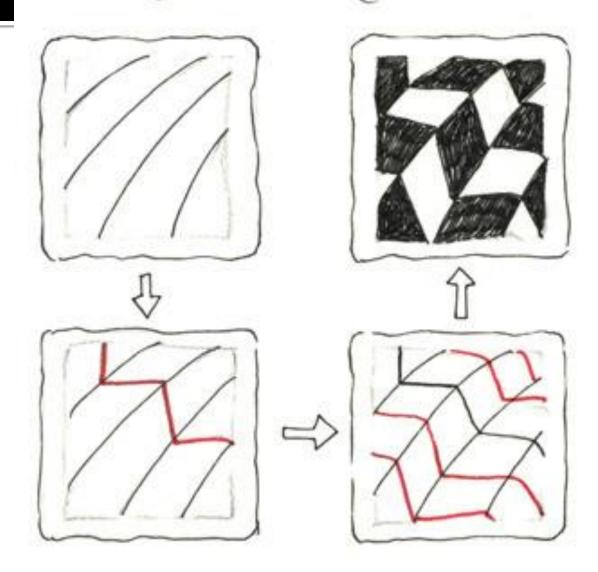

Get lost in your Doodles....

# Zen Tangles

### Elements & Principles

- Elements: line, shape, color, space, & form.
- Principles: pattern, emphasis & variety.
- Just a doodle...























ABOVE Alaïa patent leather and python sandals, available at Neiman Marcus (not available in California); Red Valentino tiered













# BeeLine





# **BeeLine Variation**





# **Bucky Variation**





### CADENT



### CADENT VARIATIONS









### CUBINE









# Eye-Wa Variation





### HURRY



this tangle is very simpleif you rotate your tile!



# JONQAL



# VARIATIONS













EACH "BAND" SLIGHTLY DIFFERENT-ENDLESS POSSIBILITIES!

# MUNCHIN



...don't forget to turn your tile for comfort! m.







# OPUS/WITH AN AURA

#### GOT TIME? OPUS VARIATIONS



PARADOX





#### PEPPER



### VARIATIONS





POKELEAF: Variation of

An enhancing technique A"TANGLENHANCER"

## STRIRCLES





## SWARM (ROTATE TILE!)



## "SWARM" can fly in so many cool directions!



"SWEET"

## VERDIGOGHO



## VERDIGOGH VARIATIONS



"XYP" pronounced ZIP





#### YINCUT



## YINCUT & VARIATIONS \*REMEMBER TO TURN TILE!



DEX





## Seedz



## Tangle Btl Joos



Sandy B.

www.BeesfinkStudio.com



For some lotter these worst Zentangle com-

## Tangle DRUPE



Besign By

Bentangle

www.BeesmicStudio.com

Steps



Notes

For more infordess, www.Zarkangle.co